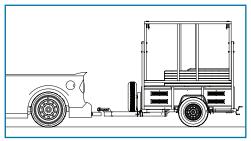

## **Trailer Description**

Heavy Duty STAR Deployment Trailer used for the transportation of STAR units to designated areas.

- quickly and securely attach one STAR base station to trailer
- roll off deployment
- galvinized finish
- container style transportation