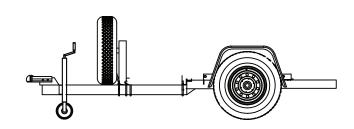

## **STAR Trailer Specifications**

| Model               | STAR Trailer          |
|---------------------|-----------------------|
| Tires               | 225/75/15             |
| Dimensions          | (L)3607mm x (W)1651mm |
| Spare Tire          | Yes                   |
| Lug Nut Wrench      | Yes                   |
| Folding Front Stand | Yes                   |
| Safety Chain        | Yes                   |
| Coupler Hitch Ball  | Yes                   |
| Fenders             | Yes                   |
| Electric Brakes     | Optional              |
| Trailer Weight      | 283 kg                |
| Load Capacity *     | 2358 kg               |