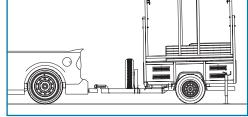

## **Trailer Description**

Heavy Duty STAR Deployment Trailer used for the transportation of STAR units to designated areas.

- quickly and securely attach one STAR base station to trailer
- roll off deployment
- galvinized finish
- container style transportation