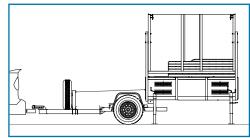

arrive to location

lower rear jack

roll trailer forward, lower front jack, and remove safety cable